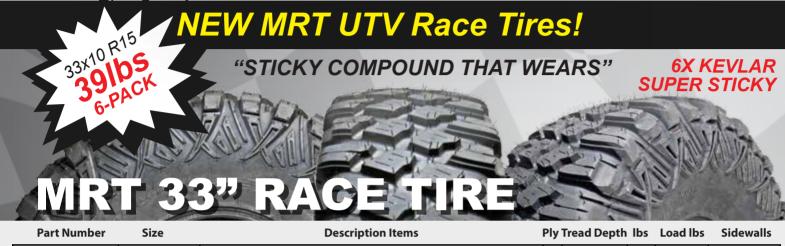

 MRT-R33105K
 33X10 R15
 MRT / RACE - STICKY 59/52-42 DURO - DOT COMPLIANT
 8
 20\32
 39
 1390
 6XKEVLAR

 MRT-RS33105K
 33X10 R15
 MRT / RACE - SUPER STICKY 59/52-42 DURO - DOT COMP
 8
 20\32
 39
 1390
 6XKEVLAR