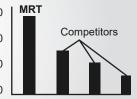

Quality When You Need It! MRT delivers! www.motoracetire.com/mrt-continuous-improvement-program/

Puncture Resistance

500 MRT

400

300

200

<u>KEVLAR</u> - Aramid/Kevlar is an organic fiber, best suited for applications where toughness is preferred. These fibers offer high strength, low weight, desired stiffness and thermal stability, and are 43% lighter than fiberglass, twice as strong as E-glass, and ten times as strong as aluminum.

# Puncture Resistance 500 MRT 400 Competitors 200