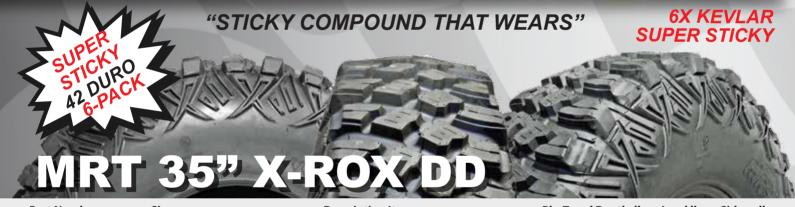

 Part Number
 Size
 Description Items
 Ply Tread Depth Ibs
 Load Ibs
 Sidewalls

 MRT-X35105K
 35X10.5K R15
 MRT/XROX DD - STICKY - 59/52-42 DURO - DOT COMPLIANT
 8
 25/32
 47
 1760
 6XKEVLAR

 MRT-XS35105K
 35X10.5K R15
 MRT/XROX DD - SUPER STICKY - 59/52-42 DURO - DOT COMP
 8
 25/32
 47
 1760
 6XKEVLAR