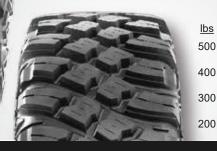

MRT engineers use these tests along with the analysis of all flats / punctures to develop tires that now exceed 3X stronger than the competition! And we are not stopping there. We back our tires with our Continuous Improvement Program (CIP).

Quality When You Need It! MRT delivers! www.motoracetire.com/mrt-continuous-improvement-program/

Puncture Resistance

500 MRT

400

300

200

<u>KEVLAR</u> - Aramid/Kevlar is an organic fiber, best suited for applications where toughness is preferred. These fibers offer high strength, low weight, desired stiffness and thermal stability, and are 43% lighter than fiberglass, twice as strong as E-glass, and ten times as strong as aluminum.

# Puncture Resistance 500 MRT 400 Competitors 200