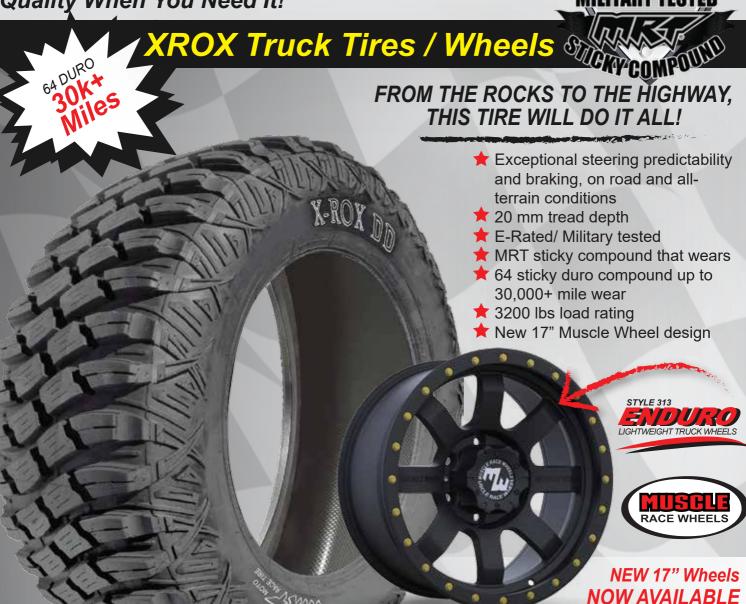

PODIUM PROVEN UTV RACE TIRES!

Why Choose Crawler XG?

LIGHT FAST STRONG, TRIPLE KEVLAR BELT STICKY COMPOUND FOR BEST TRACTION

- ★ Taller tread lug height dual-duro construction
- ★ Perfect balance high-speed performance, durability and flex in order to grip slick rock
- ★ 20MM tread depth: XG has a deeper Lug for better ROCK and MUD traction
- ★ Reinforced apex bead prevents bead pinch flats and provides a stronger seal for low pressure riding
- ★ Flat tread profile for larger traction patch makes steering more predictable
- ★ Deep square tread extra grip in all-terrain

| Part Number |               | Size        | Description Items                  | Ply T | read Depth | lbs | Load lbs | Sidewalls |
|-------------|---------------|-------------|------------------------------------|-------|------------|-----|----------|-----------|
|             | MRT-X3056517K | LT305/65R17 | MRT / XROX DD TRUCK TIRE - 64 DURO | 10    | 16/25      | 64  | 3200     | DOT/COMP  |