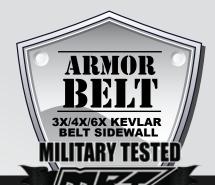

## Superior Sidewall Strength through MRT's Continuous Improvement Program:

MRT knows the importance of quality and demonstrates this through every step of manufacturing. By testing, and gaining critical user feedback, MRT refines every step of the process to deliver the best of breed tire. The best anti-puncture, the best strength, the best performance in all terrain. MRT owns specialized tooling at certified US test labs to test anti-puncture, measuring strength of sidewall and affects of sidewall impacts.

MRT engineers use these tests along with the analysis of all flats / punctures to develop tires that now exceed 3X stronger than the competition! And we are not stopping there. We back our tires with our Continuous Improvement Program (CIP).

Quality When You Need It! MRT delivers! www.motoracetire.com/mrt-continuous-improvement-program/

Puncture Resistance

500 MRT

400

300

200

<u>KEVLAR</u> - Aramid/Kevlar is an organic fiber, best suited for applications where toughness is preferred. These fibers offer high strength, low weight, desired stiffness and thermal stability, and are 43% lighter than fiberglass, twice as strong as E-glass, and ten times as strong as aluminum.