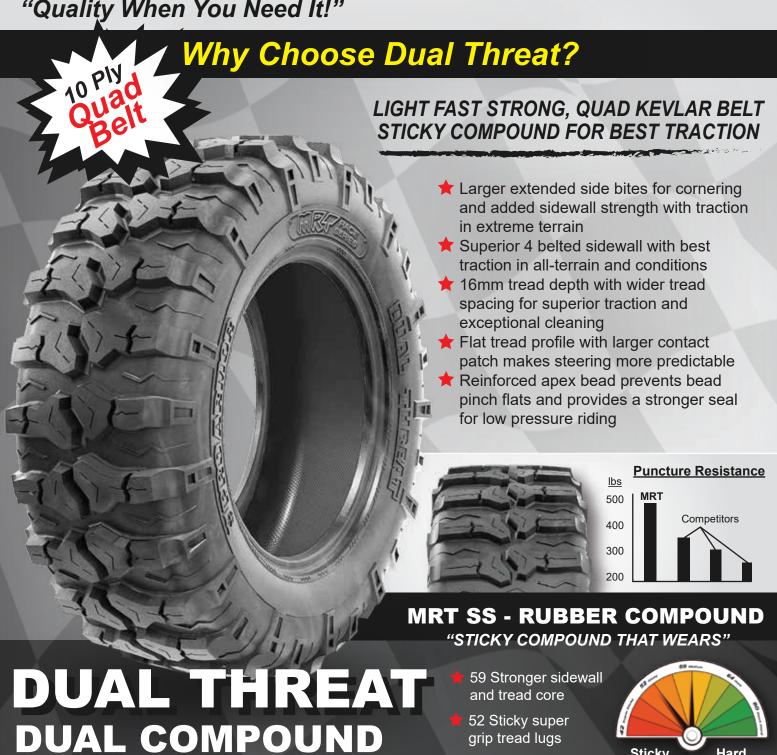

#### MRT SUPER STICKY (SS) COMPOUND

MRT SS-RUBBER compound is designed for all race conditions, by racers! Proven to be the best UTV Race Tires on and off road.

★ 59 Stronger sidewall and tread core

★ 52 Sticky super grip lugs

42 SUPER STICKY super grip lugs

"Quality When You Need It!"

LIGHT FAST STRONG, TRIPLE KEVLAR BELT STICKY COMPOUND FOR BEST TRACTION

- ★ Ultra 4 Series Champion Tire, 3 years running
- ★ Smaller tread lug height and dual durometer gives this high-speed tire added rigidity and lateral stability when cornering
- ★ 16 mm tread depth, unique tread lug design excels in hard-packed fast terrain
- XR is LIGHTEST in Crawler line
- RUN FLAT 20-50 miles depending on load
- Aggressive tread, great in all-terrain and conditions

## MRT SS - RUBBER COMPOUND

"STICKY COMPOUND THAT WEARS"